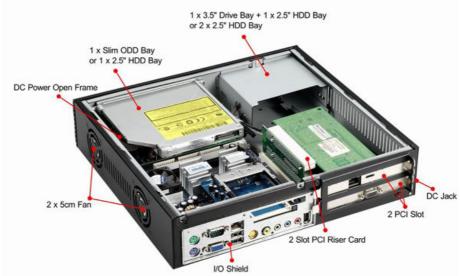

## JC-110-B/JC-113-B

- 273 X 300 X 65mm (D x W x H)
- Support Mini-ITX form Factor board (170x170mm)
- One PCI Riser Card for two PCI Expansion slots
- With Ball Bearing System Fan
- 100W DC-DC power board included

| JC-110-B | Without CF Card Reader    |
|----------|---------------------------|
| JC-113-B | With CF Card Reader (USB) |

| Model No.                               | JC-110-B / JC-113-B                                                 |
|-----------------------------------------|---------------------------------------------------------------------|
| Dimension                               | 273 x 300 x 65mm (D x W x H)                                        |
| <b>Board Size</b>                       | Mini-ITX form factor, 170 x 170mm                                   |
| Color                                   | Black                                                               |
| Material                                | Case – Steel                                                        |
|                                         | Front panel - Aluminum                                              |
| Cooling Fan                             | 5cm Ball Bearing Fan x 1 (side)                                     |
| Front I/O Port                          | 2 x USB                                                             |
| <b>Expansion Slots</b>                  | Standard PCI slot x 2 (By Accompanied PCI Riser Card)               |
| Power Supply                            | 100W DC Open Frame Power                                            |
| Optical Device                          | 1 x Slim ODD Drive Bay (or 1 x 2.5" Drive Bay)                      |
| HDD                                     | 1 x 3.5" HDD Drive Bay and 1 x 2.5" HDD Drive Bay (or 2 x 2.5" HDD) |
| Standard                                | ODD SATA Cable x 1                                                  |
| Accessory                               | HDD SATA Cable x 1                                                  |
| ,,,,,,,,,,,,,,,,,,,,,,,,,,,,,,,,,,,,,,, | 60W AC-DC Adapter                                                   |
|                                         | Power Cord (EU or UK)                                               |
|                                         | Wall Mount (metal) x 2                                              |
|                                         | PCI Riser Card (For Dual PCI Card)                                  |
| Packing                                 | 2 in 1 Box dimension: 440 x 296 x 410mm / 9.6Kg                     |
| <del></del>                             | (Color BOX dimension: 426 x 137 x 378mm / 4.385Kg)                  |
|                                         | 90pcs on one pallet                                                 |
|                                         |                                                                     |