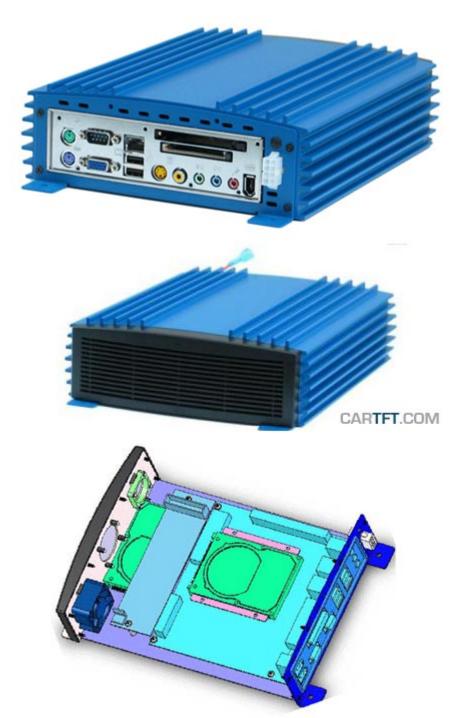

## VoomPC car PC enclosure

The voomPC(TM) automotive (car, boat, electric cart) enclosure is a small, rugged car PC (carputer) enclosure designed to work in harsh environments such as dust and high temperatures. Made our of massive 5.5mm extruded aluminum profile, the voomPC(TM) car PC (carputer) encloure was designed to work with any type of mini-ITX motherboard (170x170mm) from fanless configurations such as VIA mini-ITX or Pentium or low power Pentium-M processors, making it the ideal car PC solution. This car PC / carputer enclosure is specifically designed to work with the M1-ATX car PC automotive power supply series, sold separately, scroll below for more information.

Your ideal under the seat or trunk car computer

The VoomPC car PC (carputer) enclosure can take one 2.5" hardrive.

Dimensions: 263mm x 215mm x 75mm

Installation Tutorial : Support / Manuals