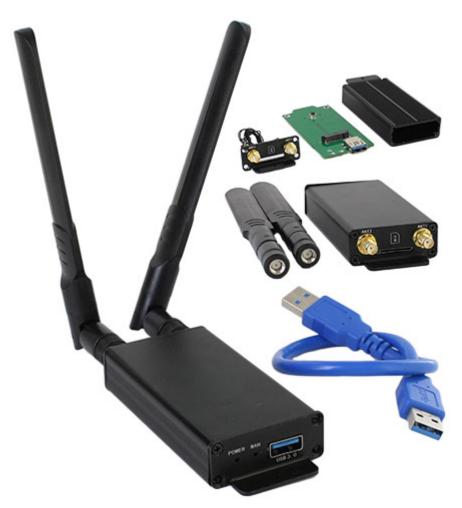

39.95 EUR

incl. 19% VAT, plus shipping

- For all NGFF 30x42 M.2 cards!
- 5G Compatible!
- USB 3.0!

This adapter enables you to use a 30 \* 42 Typ NGFF (M.2) Key B-Module modem card with an USB-PC-connector.

## Features:

- Supports USB interface of M.2 Cards (Socket 2 SSIC-base WWAN) such as 2G GSM, GPRS, 3G,CDMA, WLAN,WWLAN, HSPA MODEM, GPS, 4G WiMAX, LTE, Mini Card to desktop/Laptop PC, such as, HUAWEI MU736/ME936/ME906V, Sierra Wireless Airprime EM7305
- Easy installation & no driver required, but make sure you have installed the software drivers for your M.2 card.
- Support 30\*42 type NGFF(M.2) Key B card
- Support SIM 6pin/8pin card connector.
- No additional power required
- Supports Plug & Play and Hot-Swapping
- Supports any OS, like WindowsXP/Win7/Win8/Win8.1/Win10, WinCE, Linux & iMAC etc
- Case dimension: 88x45x19mm (LxWxH)