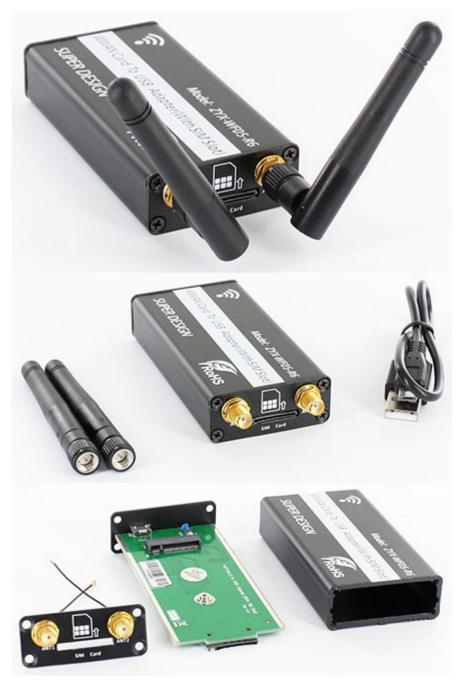

29.95 EUR incl. 19% VAT, plus shipping

For all NGFF M.2 cards!

This adapter enables you to use a NGFF (M.2) modem card with an USB-PC-connector.

Compatible modem card eg. HSPA / UMTS / EDGE / LTE 4G M.2 NGFF Modem (Huawei ME906V)

## Features:

- Supports USB interface of M.2 Cards (Socket 2 SSIC-base WWAN) such as 2G GSM, GPRS, 3G,CDMA, WLAN,WWLAN, HSPA MODEM, GPS, 4G WiMAX, LTE, Mini Card to desktop/Laptop PC, such as, HUAWEI MU736/ME936/ME906V, Sierra Wireless Airprime EM7305
- Easy installation & no driver required, but make sure you have installed the software drivers for your M.2 card.
- Support 30\*42 type NGFF(M.2) Key B card
- Support SIM 6pin/8pin card connector.
- No additional power required
- Supports Plug & Play and Hot-Swapping
- Supports any OS, like WindowsXP/Win7/Win8/Win8.1/Win10, WinCE, Linux & iMAC etc
- Case dimension: 89x45\*18mm(LxWxH)